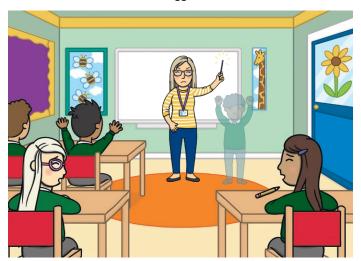

Q1: What did Lily's sister say about Mrs Tillson?

Q2: Why did Sam make sure she set her alarm?

My first real day in year 3 was brilliant. I got a bit worried when Mrs Tillson thought her interactive whiteboard was disconnected but she tried her remote and it worked. I can't wait to go back tomorrow!

/.

Just as he disappeared, I heard my alarm and I woke up. It had all been a dream! I was so relieved! I told everyone at breakfast time and they thought it was funny.

We arrived at school and everything was great until Mrs Tillson realised that someone had been dishonest. Someone had disconnected her interactive whiteboard. 5

She was cross that someone in the class had disobeyed her rules. She went to her desk and pulled out a magic wand. Then she waved it and made Jake disappear!

Q3: What had happened to Mrs Tillson's interactive whiteboard?