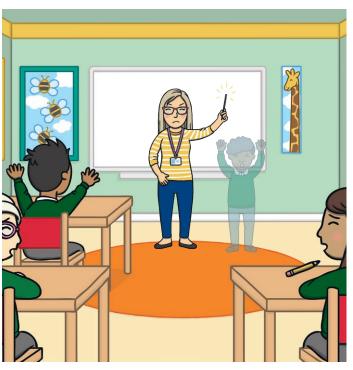

She was cross that someone in the class had disobeyed her rules. She went to her desk and pulled out a magic wand. Then she waved it and made Jake disappear!

Q3: What had happened to Mrs Tillson's interactive whiteboard?

Q4: How do you think Sam and the rest of the class were feeling when Jake disappeared?