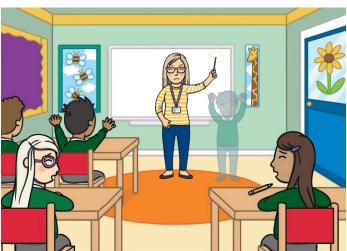

She was cross that someone in the class had disobeyed her rules. She went to her desk and pulled out a magic wand. Then she waved it and made Jake disappear!

Q3: What had happened to Mrs Tillson's interactive whiteboard?