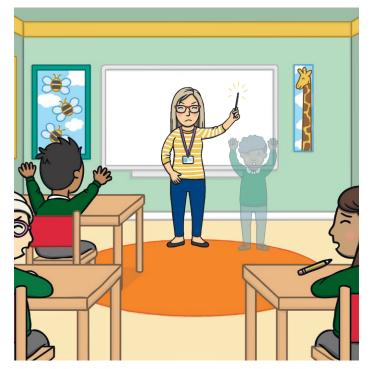

She was cross that someone in the class had disobeyed her rules. She went to her desk and pulled out a magic wand. Then she waved it and made Jake disappear!

Q3: What had happened to Mrs Tillson's interactive whiteboard?