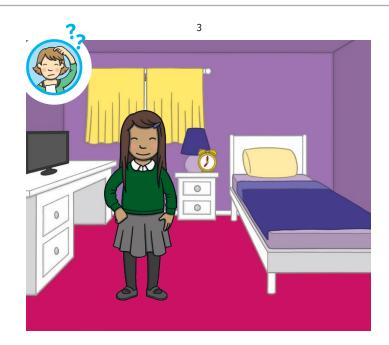

Q1: What did Lily's sister say about Mrs Tillson?

Q2: Why did Sam make sure she set her alarm?

My first real day in year 3 was brilliant. I got a bit worried when Mrs Tillson thought her interactive whiteboard was disconnected but she tried her remote and it worked. I can't wait to go back tomorrow!

/.

Just as he disappeared, I heard my alarm and I woke up. It had all been a dream! I was so relieved! I told everyone at breakfast time and they thought it was funny.

We arrived at school and everything was great until Mrs Tillson realised that someone had been dishonest. Someone had disconnected her interactive whiteboard. 5