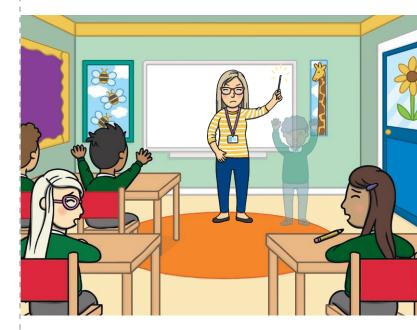

/.

Just as he disappeared, I heard my alarm and I woke up. It had all been a dream! I was so relieved! I told everyone at breakfast time and they thought it was funny.

We arrived at school and everything was great until Mrs Tillson realised that someone had been dishonest. Someone had disconnected her interactive whiteboard. 5

She was cross that someone in the class had disobeyed her rules. She went to her desk and pulled out a magic wand. Then she waved it and made Jake disappear!

Q3: What had happened to Mrs Tillson's interactive whiteboard?