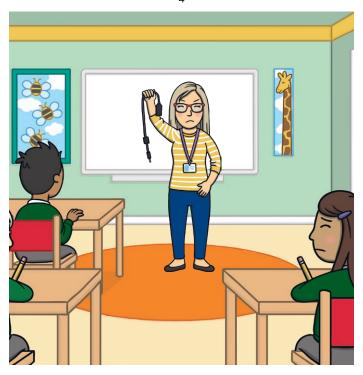

/.

Just as he disappeared, I heard my alarm and I woke up. It had all been a dream! I was so relieved! I told everyone at breakfast time and they thought it was funny.

We arrived at school and everything was great until Mrs Tillson realised that someone had been dishonest. Someone had disconnected her interactive whiteboard. 5

She was cross that someone in the class had disobeyed her rules. She went to her desk and pulled out a magic wand. Then she waved it and made Jake disappear!

Q3: What had happened to Mrs Tillson's interactive whiteboard?